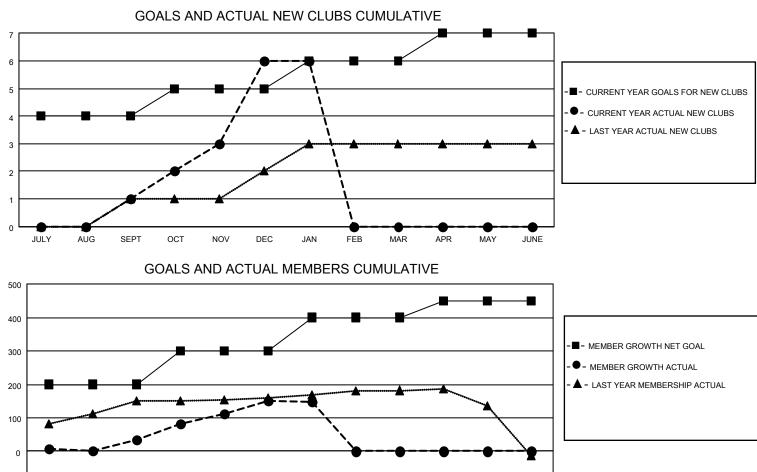

## LOCATION INDIA

District 316 A

Results as of: 1/31/2021

| Clubs                 |               |           |               | Members               |                        |                         |                                                    |  |
|-----------------------|---------------|-----------|---------------|-----------------------|------------------------|-------------------------|----------------------------------------------------|--|
| RESULTS FOR 2020-2021 |               |           |               | RESULTS FOR 2020-2021 |                        |                         |                                                    |  |
| QUARTER               | NEW CLUB GOAL | NEW CLUBS | DROPPED CLUBS | QUARTER               | BER GROWTH NET<br>GOAL | MEMBER GROWTH<br>ACTUAL | DROPPED<br>MEMBERS ACTUAL<br>(including transfers) |  |
| JULY/AUG/SEPT         | 4             | 1         | 0             | JULY/AUG/SEPT         | 200                    | 57                      | 21                                                 |  |
| OCT/NOV/DEC           | 1             | 5         | 0             | OCT/NOV/DEC           | 100                    | 242                     | 116                                                |  |
| JAN/FEB/MAR           | 1             | 0         | 0             | JAN/FEB/MAR           | 100                    | 0                       | 3                                                  |  |
| APR/MAY/JUNE          | 1             | 0         | 0             | APR/MAY/JUNE          | 50                     | 0                       | 0                                                  |  |